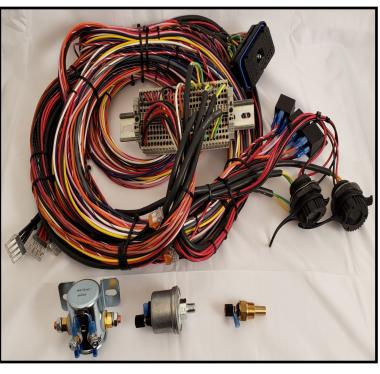

## **CAT EMCP 4.2 Retrofit Kit**

controller & annunciator not included

12" X 27" Hinged Black Powder Coated Metal Plate with Generator Set Control (GSC) & Alarm Module (ALM) Cut-out 70 Pin CAT Receptacle with a 20' Engine, 10' Alternator & 6' DIN Rail Terminal Block Harness with a Fuel, Start & Auxiliary Relay Front Face CAN 1 & CAN 2 Ports with Dust Caps Shrouded Emergency Stop Button Voltage Adjustment Rheostat Speed Potentiometer VDO Analog Oil Pressure & Coolant Temperature Senders Start Solenoid