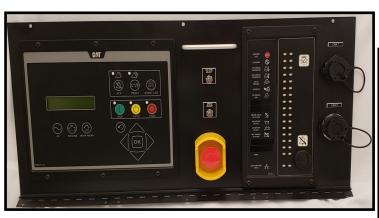

## **CAT EMCP 4.2 Retrofit Kit**

controller & annunciator not included

12" X 27" Hinged Black Powder Coated Metal Plate with Generator Set Control (GSC) & Alarm Module (ALM) Cut-out 70 Pin CAT Receptacle with a 20' Engine, 10' Alternator & 6' DIN Rail Terminal Block Harness with a Fuel, Start & Auxiliary Relay Front Face CAN 1 & CAN 2 Ports with Dust Caps Shrouded Emergency Stop Button Voltage Adjustment Rheostat Speed Potentiometer VDO Analog Oil Pressure & Coolant Temperature Senders Start Solenoid