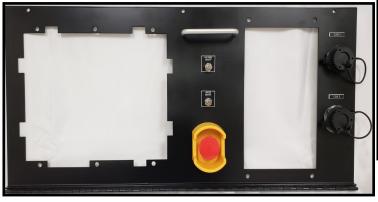

## **CAT EMCP 4.2 Retrofit Kit**

controller & annunciator not included

12" X 27" Hinged Black Powder Coated Metal Plate with Generator Set Control (GSC) & Alarm Module (ALM) Cut-out 70 Pin CAT Receptacle with a 20' Engine, 10' Alternator & 6' DIN Rail Terminal Block Harness with a Fuel, Start & Auxiliary Relay Front Face CAN 1 & CAN 2 Ports with Dust Caps Shrouded Emergency Stop Button Voltage Adjustment Rheostat Speed Potentiometer VDO Analog Oil Pressure & Coolant Temperature Senders Start Solenoid